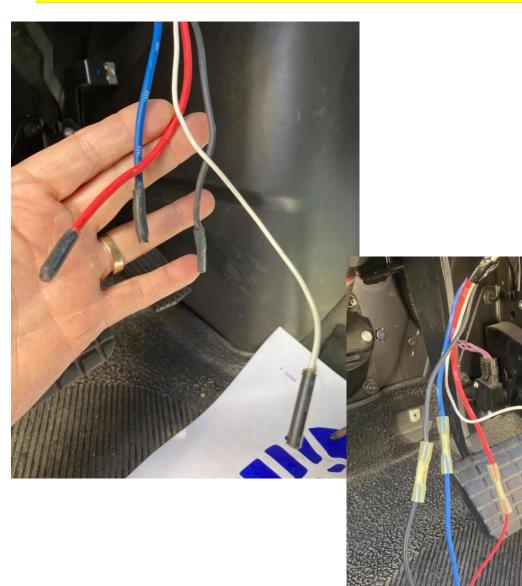

Socket installed from NeXus on International Chassis – rear of coach

Brake controller prep below instrument cluster, right side of steering wheel – blunt cut, heat shrunk wire
Wires include:

GND Circuit, Electric brake feed, 30AMP power circuit, and stop lamp feed

**Extended Description:** This feature provides a four-circuit breakout, blunt-cut with heat shrink covering located under the Instrument Panel (IP) on the right side of the steering column. The circuits include a Ground (GND) circuit, an electric brake feed to electric trailer brakes, a 30-Ampere (AMP) power circuit plus the stop lamp feed. The circuits are designed to work with all popular electric trailer brake controllers. The feature is designed to handle trailers with combined stop and turn lights. The seven circuits that connect to the trailer are located at the rear of frame and are blunt cut with heat shrink covering. The appropriate socket assembly needs to be added by the customer.