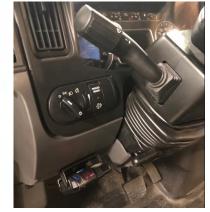

Socket installed from NeXus on International Chassis – rear of coach

Brake controller prep below instrument cluster, right side of steering wheel – blunt cut, heat shrunk wire
Wires include:

GND Circuit, Electric brake feed, 30AMP power circuit, and stop lamp feed

**Extended Description:** This feature provides a four-circuit breakout, blunt-cut with heat shrink covering located under the Instrument Panel (IP) on the right side of the steering column. The circuits include a Ground (GND) circuit, an electric brake feed to electric trailer brakes, a 30-Ampere (AMP) power circuit plus the stop lamp feed. The circuits are designed to work with all popular electric trailer brake controllers. The feature is designed to handle trailers with combined stop and turn lights. The seven circuits that connect to the trailer are located at the rear of frame and are blunt cut with heat shrink covering. The appropriate socket assembly needs to be added by the customer.