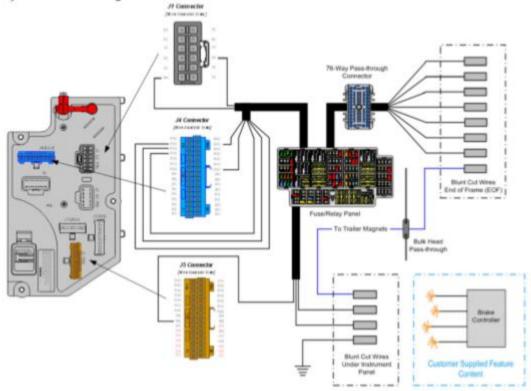

### System Block Diagram:

**Extended Description:** This feature provides a four-circuit breakout, blunt-cut with heat shrink covering located under the Instrument Panel (IP) on the right side of the steering column. The circuits include a Ground (GND) circuit, an electric brake feed to electric trailer brakes, a 30-Ampere (AMP) power circuit plus the stop lamp feed. The circuits are designed to work with all popular electric trailer brake controllers. The feature is designed to handle trailers with combined stop and turn lights. The seven circuits that connect to the trailer are located at the rear of frame and are blunt cut with heat shrink covering. The appropriate socket assembly needs to be added by the customer.