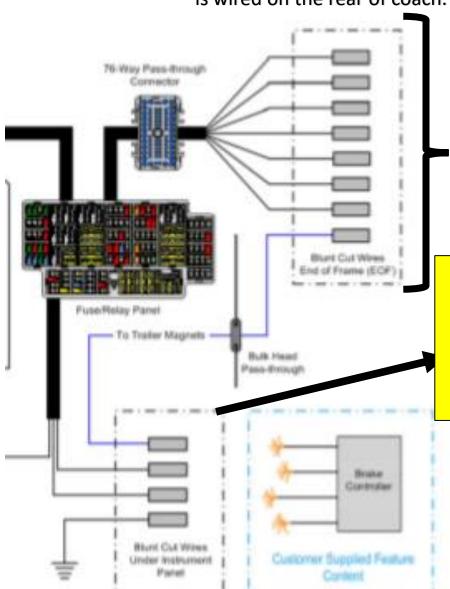

### System Block Diagram:

Socket installed from NeXus on International Chassis – rear of coach

Brake controller prep below instrument cluster, right side of steering wheel – blunt cut, heat shrunk wire
Wires include:

GND Circuit, Electric brake feed, 30AMP power circuit, and stop lamp feed

**Extended Description:** This feature provides a four-circuit breakout, blunt-cut with heat shrink covering located under the Instrument Panel (IP) on the right side of the steering column. The circuits include a Ground (GND) circuit, an electric brake feed to electric trailer brakes, a 30-Ampere (AMP) power circuit plus the stop lamp feed. The circuits are designed to work with all popular electric trailer brake controllers. The feature is designed to handle trailers with combined stop and turn lights. The seven circuits that connect to the trailer are located at the rear of frame and are blunt cut with heat shrink covering. The appropriate socket assembly needs to be added by the customer.